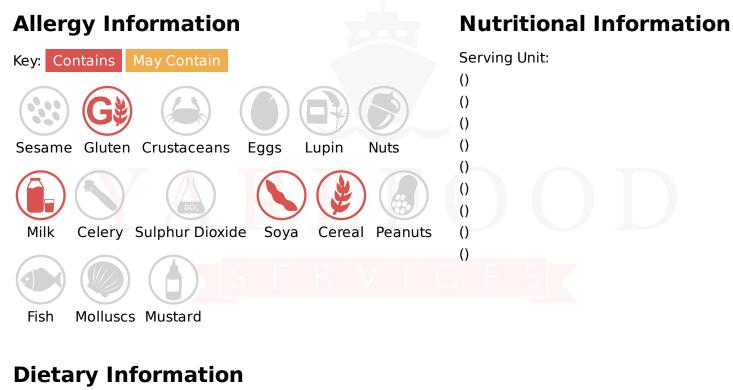

## Ingredients

Sugar, Whole and skimmed MILK powder (13%), WHEAT flour (contains Calcium, Iron, Thiamin and Niacin), Cocoa mass (9%), Cocoa butter, Vegetable fats (from Palm kernel / Palm / Shea / Illipe / Mango kernel / Kokum gurgi / Sal), Lactose and proteins from whey (from MILK), Whey powder (from MILK), Emulsifiers (Sunflower lecithin, SOYA lecithin), Yeast, Raising agent (Sodium bicarbonate), Natural vanilla flavourings, Salt, Butterfat (from MILK), Natural flavourings.