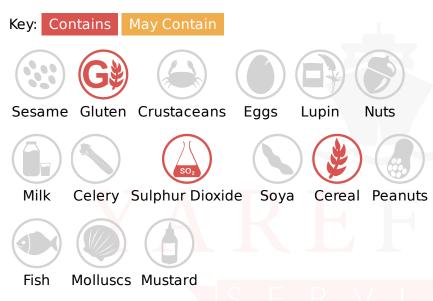

Yare Food Services Nelsons Yard South Denes Road Great Yarmouth Norfolk, NR30 3PR



### **Osprio Natural White Breadcrumbs - Information**

White Breadcrumbs

Our Product Code:029726Suppliers Product Code:Information Last Updated:19/03/2024Date Produced:14/08/2025

# **Allergy Information**



# **Nutritional Information**

| Serving Unit:       | 100g or 100ml |
|---------------------|---------------|
| Energy (kcal)       | 353.20        |
| Energy (kJ)         | 1501.00       |
| Protein (g)         | 9.80          |
| Carb (g)            | 80.20         |
| Of Which Sugars (g) | 1.60          |
| Fat (g)             | 1.50          |
| Of Which Saturates  |               |
| (g)                 | 0.20          |
| Fibre (g)           | 3.30          |
| Salt (g)            | 1.10          |
|                     |               |

### **Dietary Information**



Please Note: This information has been supplied by manufacturers and other third parties to Yare Food Services. Whilst we take steps to ensure the information is correct and regularly updated, we give no warranty an