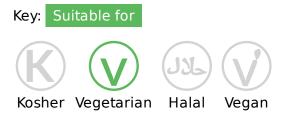

## Ingredients

Water, Sugar, Dextrose, Skimmed MILK Powder, Humectant (Glycerol), Chocolate (4%) [Sugar, Cocoa Mass, Cocoa Butter, Emulsifier (SOYA Lecithin), Flavouring], MILK Chocolate (4%) [Sugar, Cocoa Butter, Whole MILK Powder, Cocoa Mass, Emulsifier (SOYA Lecithin), Flavouring], Chocolate Powder (1.5%), [Sugar, Cocoa Mass, Fat Reduced Cocoa Powder, Flavouring], Fat Reduced Cocoa Powder (1.5%), Whey Powder (MILK), Modified Starch, Stabilisers (Carboxymethyl cellulose, Cellulose, Xanthan gum), Flavouring, Salt, Preservative (Sorbic acid).