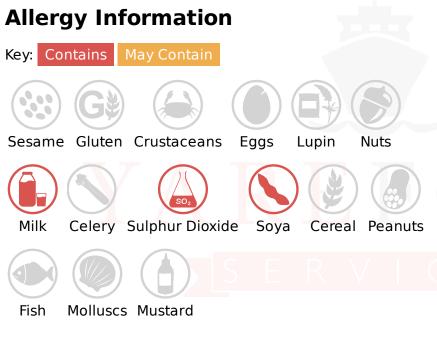

## Ingredients

Water, Sugar, Dextrose, Skimmed MILK Powder, Humectant (Glycerol), Chocolate (4%) [Sugar, Cocoa Mass, Cocoa Butter, Emulsifier (SOYA Lecithin), Flavouring], MILK Chocolate (4%) [Sugar, Cocoa Butter, Whole MILK Powder, Cocoa Mass, Emulsifier (SOYA Lecithin), Flavouring], Chocolate Powder (1.5%), [Sugar, Cocoa Mass, Fat Reduced Cocoa Powder, Flavouring], Fat Reduced Cocoa Powder (1.5%), Whey Powder (MILK), Modified Starch, Stabilisers (Carboxymethyl cellulose, Cellulose, Xanthan gum), Flavouring, Salt, Preservative (Sorbic acid).