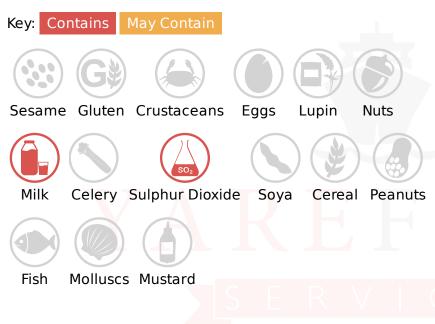

## **Allergy Information**

## Ingredients

Sugar, Vegetable Oils (Rapeseed, Palm), Water, Oligofructose, Humectant (Glycerol), Butter (MILK), Skimmed MILK Powder, Colour (Plain Caramel), Flavouring, Emulsifier (Lecithin), Cinnamon, Stabilisers (Guar Gum, Xanthan gum), Ginger.