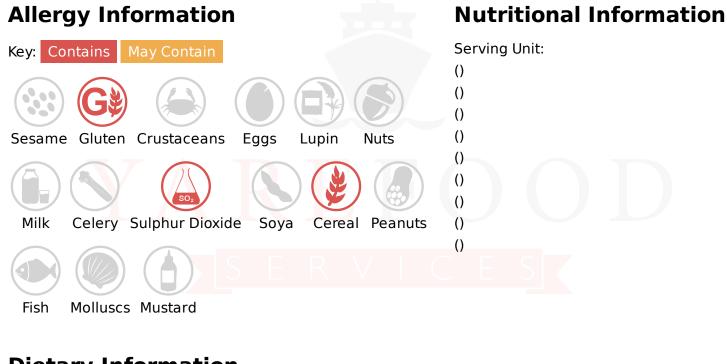

## Ingredients

WHEAT Flour (with added Calcium, Iron, Niacin, Thiamin), Salt, Dried Glucose Syrup, Flavour Enhancer (Monosodium Glutamate), Yeast Extract, Flavourings, Chicken Fat (3%), Potato Starch, Sugar, Concentrated Chicken Extract (2%), Colour (Ammonia Caramel).