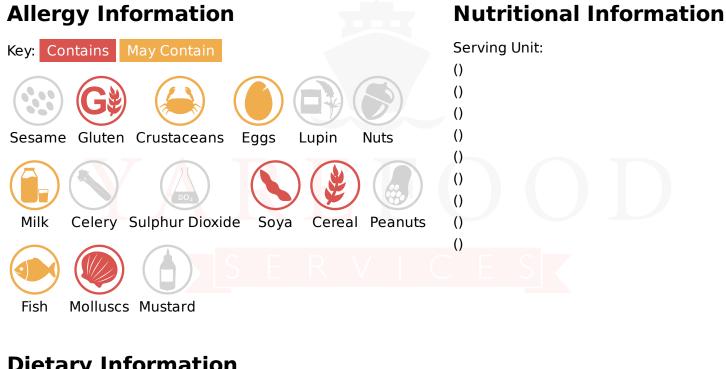

# Ingredients

Squid (MOLLUSCS) (60%), Breadcrumb (20%) [WHEAT Flour, Palm Oil, Sugar, Salt], Batter (20%) [WHEAT Flour, Water, Thickeners (E1404, E1420), Sugar, Garlic, Raising Agents (E450, E500), Pepper, SOYA Sauce Powder (SOYA Bean, Salt, WHEAT flour, Water), Salt, Yeast Extract, SOY Flour].