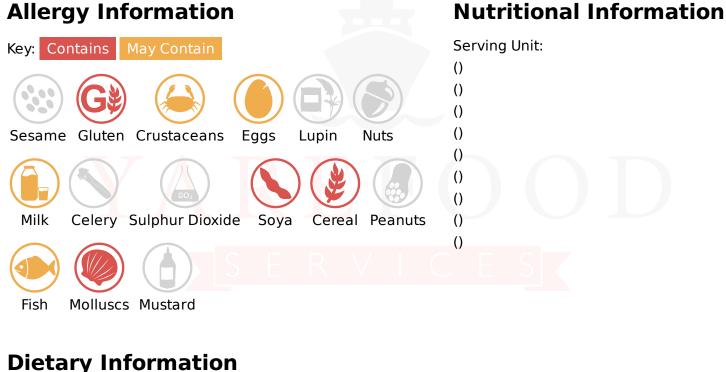

## Ingredients

Squid (MOLLUSCS) (70%), Coating [ WHEAT Flour, Water, Palm Oil, Thickener (E1412), Sugar, Salt (1.4%), Pepper (1%), Raising Agents (E450, E500), Yeast extract, Spices, SOYA Sauce Powder (SOYA Bean, salt, WHEAT Flour, Water), , Colour (E160c)].