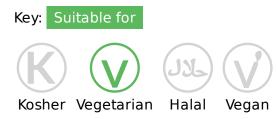

## Ingredients

Cadbury milk chocolate\*\* (37%) (milk, sugar, cocoa butter, cocoa mass, vegetable fat (palm), emulsifiers (E442, E476), flavourings), partially reconstituted skimmed milk concentrate, coconut oil, sugar, mint flavoured sugar pieces (4.5%) (sugar, palm oil, flavouring), glucose syrup, dried whey (from milk), emulsifier (E471), stabilisers (E412, E410), invert sugar syrup, spirulina concentrate, flavouring, colour (curcumin).