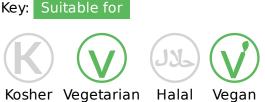

Yare Food Services Nelsons Yard South Denes Road Great Yarmouth Norfolk, NR30 3PR



### **Schwartz Ground Cinnamon - Information**

Botanical name: Cinnamomum burmanii (C.G.Nees) Blume. This product is steam treated.

Our Product Code:022661Suppliers Product Code:Information Last Updated:03/03/2020Date Produced:16/07/2025







Please Note: This information has been supplied by manufacturers and other third parties to Yare Food Services. Whilst we take steps to ensure the information is correct and regularly updated, we give no warranty and no guarantee to the accuracy of this information. Product information and ingredients may change; please always read product labels carefully in addition to this document for accuracy. Please also consider changes to ingredients when products have been substituted. Yare Food Services Nelsons Yard South Denes Road Great Yarmouth Norfolk, NR30 3PR



Tel: 01493 653429 E-Mail: accounts@yareshipping.co.uk Web: www.yareshipping.co.uk

### **Schwartz Ground Cinnamon - Information**

Our Product Code:022661Suppliers Product Code:Information Last Updated:03/03/2020Date Produced:16/0