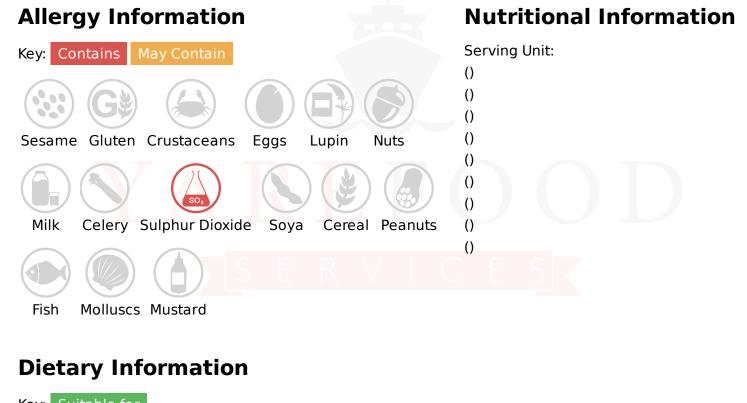

Yare Food Services Nelsons Yard South Denes Road Great Yarmouth Norfolk, NR30 3PR



### **Schwartz Ground Cinnamon - Information**

Botanical name: Cinnamomum burmanii (C.G.Nees) Blume. This product is steam treated.

Our Product Code:022661Suppliers Product Code:Information Last Updated:03/03/2020Date Produced:16/07/2025







Please Note: This information has been supplied by manufacturers and other third parties to Yare Food Services. Whilst we take steps to ensure the information is correct and regularly updated, we give no warranty and no guarantee to the accuracy of this information. Product information and ingredients may change; please always read product labels carefully in addition to this document for accuracy. Please also consider changes to ingredients when products have been substituted. Yare Food Services Nelsons Yard South Denes Road Great Yarmouth Norfolk, NR30 3PR



Tel: 01493 653429 E-Mail: accounts@yareshipping.co.uk Web: www.yareshipping.co.uk

### **Schwartz Ground Cinnamon - Information**

Our Product Code:022661Suppliers Product Code:Information Last Updated:03/03/2020Date Produced:16