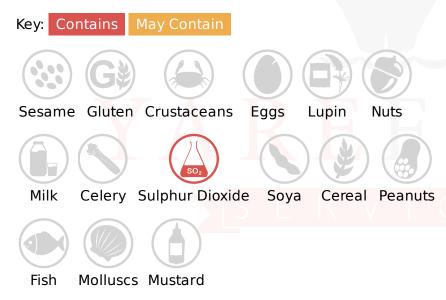

Yare Food Services Nelsons Yard South Denes Road Great Yarmouth Norfolk, NR30 3PR



### Silverspoon Crusha Chocolate Syrup for Milk Shake - Information

Homogeneous liquid sugar blend containing cocoa powder, manufactured to give a product with a detectable taste of chocolate when tasted either undiluted or diluted with milk. The syrup is non-viscous with visible suspended particulate matter.

Our Product Code:014225Suppliers Product Code:34036Information Last Updated:20/02/2025Date Produced:16/08/2025



# **Allergy Information**



# **Nutritional Information**

| 100g or 100ml |
|---------------|
| 137.00        |
| 580.00        |
| 1.10          |
| 31.50         |
| 30.70         |
| 0.50          |
|               |
| 0.30          |
| 1.10          |
| 0.13          |
|               |

# **Dietary Information**



Please Note: This information has been supplied by manufacturers and other third parties to Yare Food Services. Whilst we take steps to ensure the information is correct and regularly updated, we give no warranty and no guarantee to the accuracy of this information. Product information and ingredients may change; please always read product labels carefully in addition to this document for accuracy. Please also consider changes to ingredients when products have been substituted. Yare Food Services N