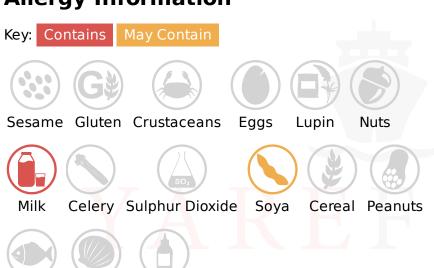

Tel: 01493 653429 E-Mail: accounts@yareshipping.co.uk Web: www.yareshipping.co.uk

# Summertime Low Sugar (Diabetic) Vanilla Ice Cream - Information

Our Product Code: 025315

Suppliers Product Code: Information Last Updated:

**Date Produced:** 14/08/2025



**Nutritional Information** 

Serving Unit:

() () () ()

() () ()

() ()

### **Allergy Information**



# **Dietary Information**

Molluscs Mustard

Key: Suitable for



Fish







Kosher Vegetarian Halal V

Please Note: This information has been supplied by manufacturers and other third parties to Yare Food Services. Whilst we take steps to ensure the information is correct and regularly updated, we give no warranty and no guarantee to the accuracy of this information. Product information and ingredients may change; please always read product labels carefully in addition to this document for accuracy. Please also consider changes to ingredients when products have been substituted.



Tel: 01493 653429 E-Mail: accounts@yareshipping.co.uk Web: www.yareshipping.co.uk

### Summertime Low Sugar (Diabetic) Vanilla Ice Cream - Information

Our Product Code: 025315

Suppliers Product Code: Infor