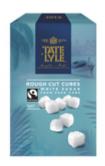

**Suppliers Product Code:** 

Information Last Updated: 28/12/2023 **Date Produced:** 16/08/2025

100g or 100ml

800.00

0.00 199.90

3400.00

Of Which Sugars (g) 199.90

Salt (q)

Serving Unit:

Energy (kcal)

Energy (kJ)

Protein (g)

Carb (g)

Fat (q)

0.00

**Nutritional Information** 

Fish Molluscs Mustard

**Dietary Information** 

Key: Suitable for

Kosher Vegetarian

Halal

Vegan