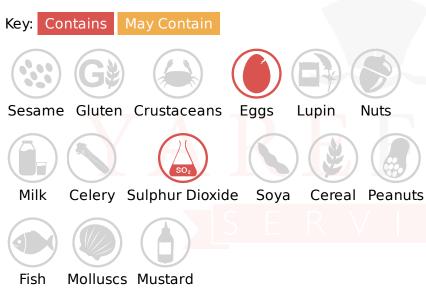

Yare Food Services Nelsons Yard South Denes Road Great Yarmouth Norfolk, NR30 3PR



Tel: 01493 653429 E-Mail: accounts@yareshipping.co.uk Web: www.yareshipping.co.uk

### **TFS - Deli Tray Of Eggs - Large - Information**

30 dozen x Large Caged Eggs of Class A specification. The eggs are laid by hens from BEIC LION approved flocks/farms.

Our Product Code:012238Suppliers Product Code:Information Last Updated:24/12/2024Date Produced:14/08/2025



## **Allergy Information**



# **Nutritional Information**

| Serving Unit:       | 100g or 100ml |
|---------------------|---------------|
| Energy (kcal)       | 131.00        |
| Energy (kJ)         | 547.00        |
| Protein (g)         | 12.60         |
| Carb (g)            | 0.50          |
| Of Which Sugars (g) | 0.50          |
| Fat (g)             | 9.00          |
| Of Which Saturates  |               |
| (g)                 | 2.50          |
| Fibre (g)           | 0.50          |
| Salt (g)            | 0.39          |
|                     |               |

**Dietary Information** 

Key: Suitable for Kosher Vegetarian Halal Vegan

Please Note: This information has been supplied by manufacturers and other third parties to Yare Food Services. Whilst we take steps to ensure the information is correct a