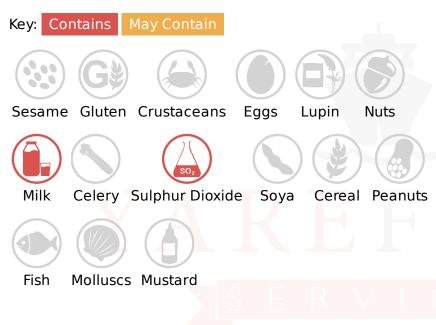

# **Allergy Information**

## Ingredients

Partially Reconstituted BUTTERMILK Powder, Low Fat Natural Yoghurt (28%) [Skimmed MILK, MILK Proteins, MILK, Cultures], Sugar, Greek Style Yoghurt (5%) [MILK, Cream (MILK), MILK Proteins, Cultures], Glucose Syrup, Double Cream (MILK), Dextrose, Emulsifier: Mono- and Diglycerides of Fatty Acids; Stabilisers: Guar Gum, Sodium Alginate.