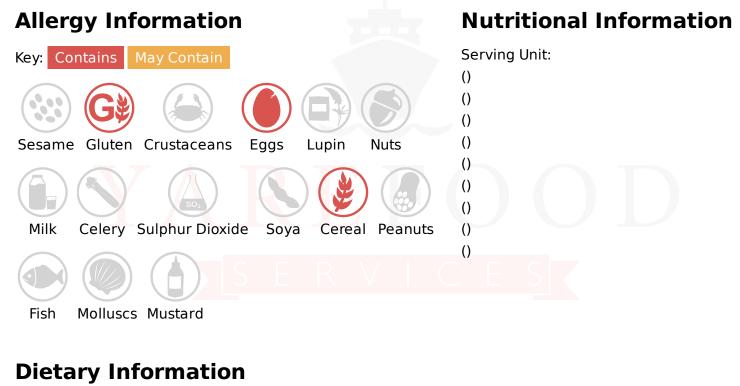

Yare Food Services Nelsons Yard South Denes Road Great Yarmouth Norfolk, NR30 3PR



Tel: 01493 653429 E-Mail: accounts@yareshipping.co.uk Web: www.yareshipping.co.uk

### **Triple Lion Egg Noodles (Square) - Information**

Dried Medium Egg Noodles

Our Product Code:017489Suppliers Product Code:Information Last Updated:03/03/2020Date Produced:14/08/2025





Key: Suitable for Kosher Vegetarian Halal Vegan

Please Note: This information has been supplied by manufacturers and other third parties to Yare Food Services. Whilst we take steps to ensure the information is correct and regularly updated, we give no warranty and no guarantee to the accuracy of this information. Product information and ingredients may change; please always read product labels carefully in addition to this document for accuracy. Please also consider changes to ingredients when products have been substituted. Yare Food Services Nelsons Yard South Denes Road Great Yarmouth Norfolk, NR30 3PR



Tel: 01493 653429 E-Mail: accounts@yareshipping.co.uk Web: www.yareshipping.co.uk

## **Triple Lion Egg Noodles (Square) - Information**

Our Product Code:017489Suppliers Product Co