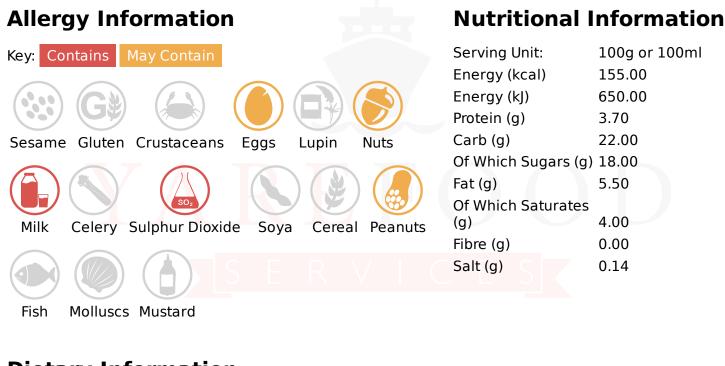

Yare Food Services Nelsons Yard South Denes Road Great Yarmouth Norfolk, NR30 3PR



## Walls Impulse Guuud Raspberry - Information

Ice cream with Greek style yoghurt (92%) and raspberry sauce (8%).

Our Product Code:025727Suppliers Product Code:Information Last Updated:22/01/2024Date Produced:14/08/2025





# **Dietary Information**

Key: Suitable for Kosher Vegetarian Halal Vegan

Please Note: This information has been supplied by manufacturers and other third parties to Yare Food Services. Whilst we take steps to ensure the information is correct and regularly updated, we give no warranty and no guarantee to the accuracy of this information. Product information and ingredients may change; please always read product labels carefully in addition to this document for accuracy. Please also consider changes to ingredients when products have been substituted. Yare Food Services Nelsons Yard South Denes Road Great Yarmouth Norfolk, NR30 3PR



## Walls Impulse Guuud Raspberry - Information

Our Product Code:025727Suppliers Product Code:Information Last Updated:22/01/2024Date Produced:14/08/2025