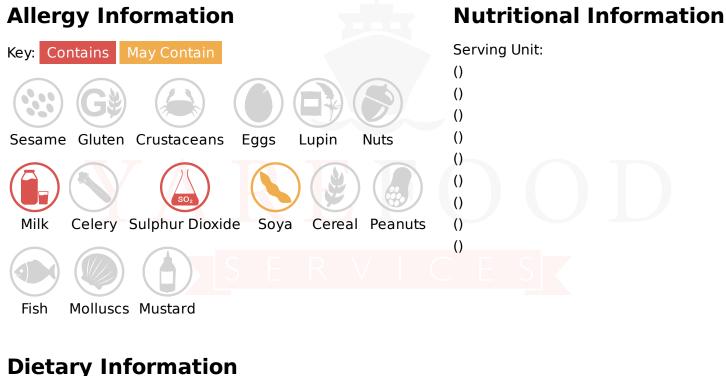

## Ingredients

Ingredients: Fresh whole MILK (36%), reconstituted skimmed MILK (26%), strawberry puree (10%), sugar, glucose-fructose syrup, skimmed MILK powder, calcium carbonate, glucose syrup, fructose, butter oil (MILK) (1%), flavouring, stabilisers (locust bean gum, guar gum, carrageenan), emulsifier (mono- and diglycerides of fatty acids), beetroot juice concentrate.