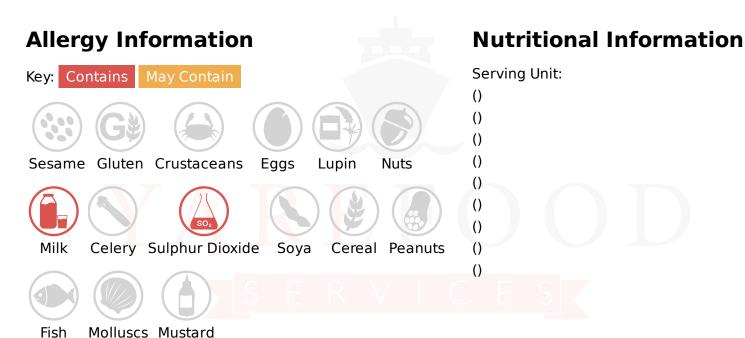

# **Ingredients**

Ingredients: Water, sugar, reconstituted skimmed MILK, glucose syrup, lemon juice from concentrate (5%), strawberry juice from concentrate (4.5%), fructose, pineapple juice from concentrate (1.5%), stabilisers (locust bean gum, guar gum, carrageenan), coconut oil, flavourings (contains MILK), skimmed MILK powder or concentrate, acidity regulator (citric acid), elderberry juice concentrate, beetroot juice concentrate, colours (chlorophylls, curcumin), emulsifier (mono- and diglycerides of fatty acids).