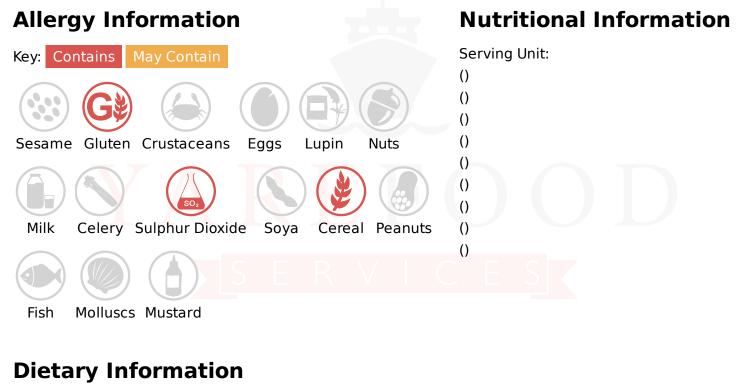

## Ingredients

WHEAT (95%), Malted BARLEY Extract, Sugar, Salt, Niacin, Iron, Riboflavin (B2), Thiamin (B1), Folic Acid.